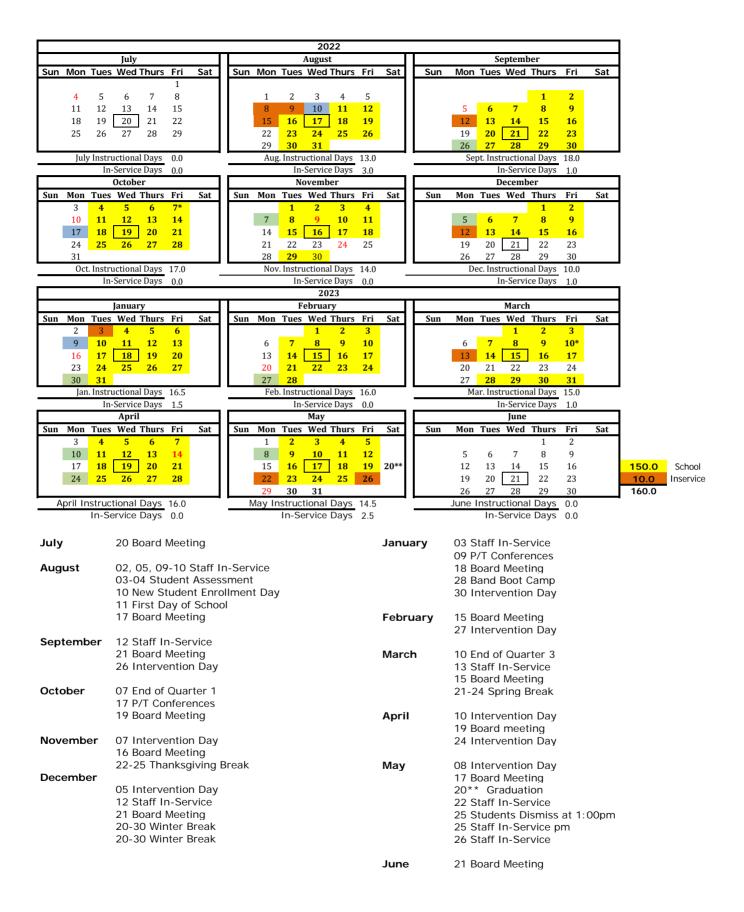

| VIII. | Consider Approval Moreno Valley High School 2022-2023 Budget<br>(Discussion/Action)                                          | Programming |
|-------|------------------------------------------------------------------------------------------------------------------------------|-------------|
| IX.   | Consider Approval of 2022-2023 PED Extended School Year Calendar<br>– 8 additional days for all students (Discussion/Action) | Programming |
| Х.    | Consider Approval of the 2022-2023 School Calendar<br>(Discussion/Action)                                                    | Programming |
| XI.   | Consider Approval of the 2022-2023 School Board Calendar<br>(Discussion/Action)                                              | Programming |
| XII.  | Consider Approval of the 2022-2023 Audit/Finance Committee<br>Calendar (Discussion/Action                                    | Programming |
| XIII. | Consider Approval of the 2022-2023 MOU with Village of Cimarron for Baseball Field (Discussion/Action)                       | Programming |