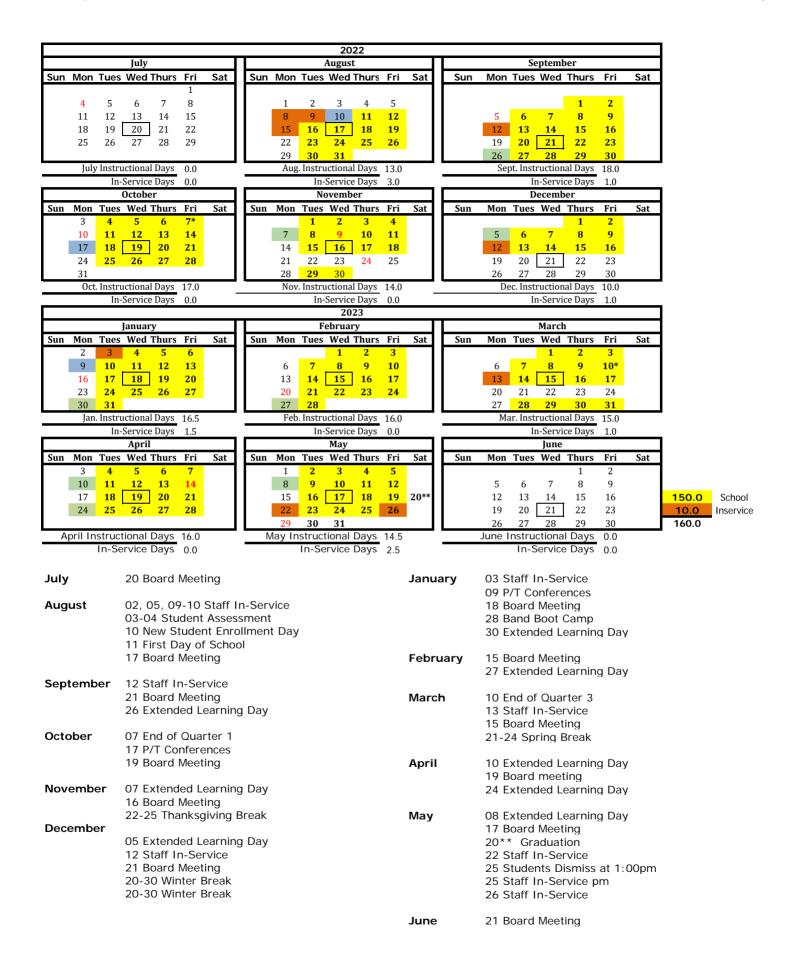

| VIII. | Consider Approval Moreno Valley High School 2022-2023 Budget<br>(Discussion/Action)                                          | Programming |
|-------|------------------------------------------------------------------------------------------------------------------------------|-------------|
| IX.   | Consider Approval of 2022-2023 PED Extended School Year Calendar<br>– 8 additional days for all students (Discussion/Action) | Programming |
| Х.    | Consider Approval of the 2022-2023 School Calendar<br>(Discussion/Action)                                                    | Programming |
| XI.   | Consider Approval of the 2022-2023 School Board Calendar<br>(Discussion/Action)                                              | Programming |
| XII.  | Consider Approval of the 2022-2023 Audit/Finance Committee<br>Calendar (Discussion/Action                                    | Programming |
| XIII. | Consider Approval of the 2022-2023 MOU with Village of Cimarron for Baseball Field (Discussion/Action)                       | Programming |