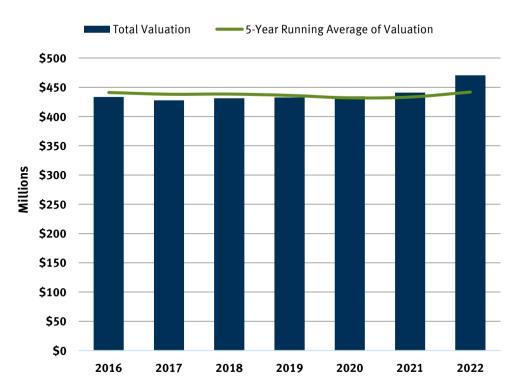

### **Historical Assessed Valuations\***

| Tax<br>Year | Total<br>Residential | Total Non-<br>Residential | Total Oil, Gas,<br>& Copper | Total<br>Valuation | Annual %<br>Change |
|-------------|----------------------|---------------------------|-----------------------------|--------------------|--------------------|
| 2016        | \$281,983,698        | \$126,200,459             | \$25,380,629                | \$433,564,786      | -4.88%             |
| 2017        | \$285,343,227        | \$119,573,828             | \$22,897,005                | \$427,814,060      | -1.33%             |
| 2018        | \$293,222,369        | \$110,531,631             | \$27,548,760                | \$431,302,760      | 0.82%              |
| 2019        | \$298,404,959        | \$110,960,612             | \$23,334,739                | \$432,700,310      | 0.32%              |
| 2020        | \$304,649,097        | \$113,100,192             | \$16,928,567                | \$434,677,856      | 0.46%              |
| 2021        | \$314,740,895        | \$112,836,421             | \$13,186,035                | \$440,763,351      | 1.40%              |
| 2022        | \$330,413,813        | \$107,382,529             | \$32,686,623                | \$470,482,965      | 6.74%              |