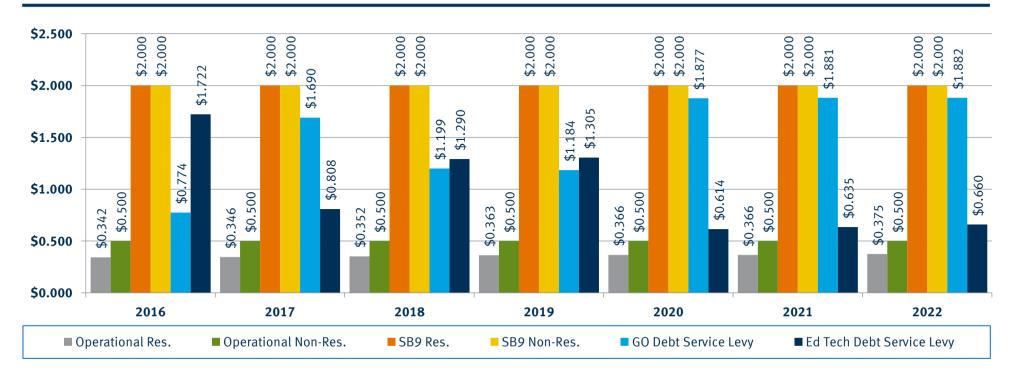

### **Historical Tax Rates\***

|          | Operational<br>Tax Rates |                     |             | provement<br>ce Levy (SB9) | GO<br>Debt Service Levy | Ed Tech<br>Debt Service Levy |             | als<br>15 Mills)    |
|----------|--------------------------|---------------------|-------------|----------------------------|-------------------------|------------------------------|-------------|---------------------|
| Tax Year | Residential              | Non-<br>Residential | Residential | Non-<br>Residential        | Applies to All          | Applies to All               | Residential | Non-<br>Residential |
| 2016     | 0.342                    | 0.500               | 2.000       | 2.000                      | 0.774                   | 1.722                        | 4.838       | 4.996               |
| 2017     | 0.346                    | 0.500               | 2.000       | 2.000                      | 1.690                   | 0.808                        | 4.844       | 4.998               |
| 2018     | 0.352                    | 0.500               | 2.000       | 2.000                      | 1.199                   | 1.290                        | 4.841       | 4.990               |
| 2019     | 0.363                    | 0.500               | 2.000       | 2.000                      | 1.184                   | 1.305                        | 4.852       | 4.989               |
| 2020     | 0.366                    | 0.500               | 2.000       | 2.000                      | 1.877                   | 0.614                        | 4.857       | 4.991               |
| 2021     | 0.366                    | 0.500               | 2.000       | 2.000                      | 1.881                   | 0.635                        | 4.882       | 5.017               |
| 2022     | \$0.375                  | \$0.500             | \$2.000     | \$2.000                    | \$1.882                 | \$0.660                      | \$4.917     | \$5.042             |