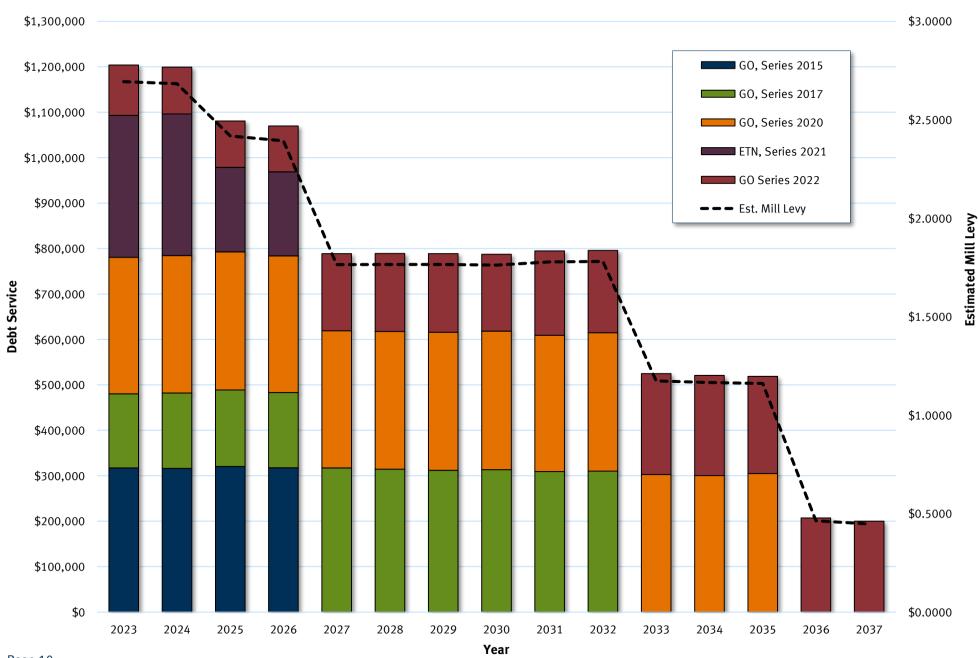

### **Debt Profile**

| General Obligation Bonds              | Purpose      | Dated Date | Original Par | Outstanding Par | Coupon Range  | Final Maturity | Call Date |
|---------------------------------------|--------------|------------|--------------|-----------------|---------------|----------------|-----------|
| General Obligation Bonds, Series 2015 | Improvements | 4/15/2013  | \$4,000,000  | \$1,200,000     | 2.00% - 2.50% | 9/15/2026      | 9/15/2024 |
| General Obligation Bonds, Series 2017 | Improvements | 6/23/2017  | 3,000,000    | 2,255,000       | 0.10% - 3.21% | 9/15/2032      | 6/23/2027 |
| General Obligation Bonds, Series 2020 | Improvements | 5/29/2020  | 4,000,000    | 3,525,000       | 0.00% - 2.68% | 8/1/2035       | 5/29/2030 |
| General Obligation Bonds, Series 2022 | Improvements | 6/17/2022  | 2,000,000    | 2,000,000       | 0.00% - 3.54% | 8/1/2037       | 6/17/2032 |

| Education Technology Notes              | Purpose | Dated Date | Original Par | Outstanding Par | Coupon Range  | Final Maturity | Call Date    |
|-----------------------------------------|---------|------------|--------------|-----------------|---------------|----------------|--------------|
| Education Technology Notes, Series 2021 | Ed Tech | 8/6/2021   | \$1,300,000  | \$990,000       | 0.00% - 0.48% | 8/1/2026       | Non-Callable |

**Total Par Amount Currently Outstanding:** 

\$9,970,000

| Issuer: Type: Series: Dated Date Original Par: Current Par: Enhancement: Call Provisions: Due: | General Obligation School Bonds Series 2015 Date 3/24/2015 al Par: \$4,000,000 t Par: \$1,200,000 cement: NM School District Enhancement Program |        |          | eral Obliga<br>Seri<br>6/2<br>\$3,0<br>\$2,7<br>1<br>6/23/2 | L SCHOOL DI:<br>tion School  <br>es 2017<br>3/2017<br>000,000<br>255,000<br>Jone<br>027 @ Par | STRICT NO. 3<br>Bonds |           | eral Obliga<br>Seri<br>5/2<br>\$4,0<br>\$3,5<br>N<br>5/29/2 | L SCHOOL DIStion School (ies 2020) 9/2020 000,000 525,000 None 2030 @ Par 8/1 | STRICT NO. 3<br>Bonds |           | eral Obliga<br>Seri<br>6/1<br>\$2,0<br>\$2,0<br>h<br>6/17/2 | L SCHOOL DI:<br>tion School  <br>es 2022<br>7/2022<br>000,000<br>000,000<br>None<br>1032 @ Par<br>8/1 | STRICT NO. 3<br>Bonds |           |             |                        |
|------------------------------------------------------------------------------------------------|--------------------------------------------------------------------------------------------------------------------------------------------------|--------|----------|-------------------------------------------------------------|-----------------------------------------------------------------------------------------------|-----------------------|-----------|-------------------------------------------------------------|-------------------------------------------------------------------------------|-----------------------|-----------|-------------------------------------------------------------|-------------------------------------------------------------------------------------------------------|-----------------------|-----------|-------------|------------------------|
| Calendar Year                                                                                  | Principal                                                                                                                                        | Coupon | Interest | Annual DS                                                   | Principal                                                                                     | Coupon                | Interest  | Annual DS                                                   | Principal                                                                     | Coupon                | Interest  | Annual DS                                                   | Principal                                                                                             | Coupon                | Interest  | Annual DS   | Annual<br>Debt Service |
|                                                                                                |                                                                                                                                                  |        |          |                                                             | , , , , , ,                                                                                   |                       |           |                                                             | , ,                                                                           |                       |           |                                                             | , ,                                                                                                   |                       |           |             |                        |
| 2023                                                                                           | \$290,000                                                                                                                                        | 2.000% | \$27,075 | \$317,075                                                   | \$115,000                                                                                     | 2.012%                | \$48,264  | \$163,264                                                   | \$245,000                                                                     | 1.240%                | \$55,216  | \$300,216                                                   | \$50,000                                                                                              | 2.090%                | \$60,971  | \$110,971   | \$891,526              |
| 2024                                                                                           | 295,000                                                                                                                                          | 2.000% | 21,275   | 316,275                                                     | 120,000                                                                                       | 2.182%                | 45,950    | 165,950                                                     | 250,000                                                                       | 1.270%                | 52,178    | 302,178                                                     | 50,000                                                                                                | 2.380%                | 53,286    | 103,286     | 887,688                |
| 2025                                                                                           | 305,000                                                                                                                                          | 2.500% | 15,375   | 320,375                                                     | 125,000                                                                                       | 2.412%                | 43,331    | 168,331                                                     | 255,000                                                                       | 1.310%                | 49,003    | 304,003                                                     | 50,000                                                                                                | 2.530%                | 52,096    | 102,096     | 894,805                |
| 2026                                                                                           | 310,000                                                                                                                                          | 2.500% | 7,750    | 317,750                                                     | 125,000                                                                                       | 2.592%                | 40,316    | 165,316                                                     | 255,000                                                                       | 1.410%                | 45,662    | 300,662                                                     | 50,000                                                                                                | 2.570%                | 50,831    | 100,831     | 884,558                |
| 2027                                                                                           |                                                                                                                                                  |        |          |                                                             | 280,000                                                                                       | 2.702%                | 37,076    | 317,076                                                     | 260,000                                                                       | 1.490%                | 42,067    | 302,067                                                     | 120,000                                                                                               | 2.660%                | 49,546    | 169,546     | 788,688                |
| 2028                                                                                           |                                                                                                                                                  |        |          |                                                             | 285,000                                                                                       | 2.680%                | 29,510    | 314,510                                                     | 265,000                                                                       | 1.560%                | 38,193    | 303,193                                                     | 125,000                                                                                               | 2.720%                | 46,354    | 171,354     | 789,056                |
| 2029                                                                                           |                                                                                                                                                  |        |          |                                                             | 290,000                                                                                       | 2.900%                | 21,872    | 311,872                                                     | 270,000                                                                       | 1.620%                | 34,059    | 304,059                                                     | 130,000                                                                                               | 2.800%                | 42,954    | 172,954     | 788,884                |
| 2030                                                                                           |                                                                                                                                                  |        |          |                                                             | 300,000                                                                                       | 3.090%                | 13,462    | 313,462                                                     | 275,000                                                                       | 1.680%                | 29,685    | 304,685                                                     | 130,000                                                                                               | 2.860%                | 39,314    | 169,314     | 787,460                |
| 2031                                                                                           |                                                                                                                                                  |        |          |                                                             | 305,000                                                                                       | 3.210%                | 4,192     | 309,192                                                     | 275,000                                                                       | 2.040%                | 25,065    | 300,065                                                     | 150,000                                                                                               | 2.920%                | 35,596    | 185,596     | 794,852                |
| 2032                                                                                           |                                                                                                                                                  |        |          |                                                             | 310,000                                                                                       | 0.100%                | 310       | 310,310                                                     | 285,000                                                                       | 2.310%                | 19,455    | 304,455                                                     | 150,000                                                                                               | 2.980%                | 31,216    | 181,216     | 795,981                |
| 2033                                                                                           |                                                                                                                                                  |        |          |                                                             |                                                                                               |                       |           |                                                             | 290,000                                                                       | 2.590%                | 12,871    | 302,871                                                     | 195,000                                                                                               | 3.170%                | 26,746    | 221,746     | 524,617                |
| 2034                                                                                           |                                                                                                                                                  |        |          |                                                             |                                                                                               |                       |           |                                                             | 295,000                                                                       | **%                   | 5,360     | 300,360                                                     | 200,000                                                                                               | 3.312%                | 20,564    | 220,564     | 520,924                |
| 2035                                                                                           |                                                                                                                                                  |        |          |                                                             |                                                                                               |                       |           |                                                             | 305,000                                                                       | 0.000%                | -         | 305,000                                                     | 200,000                                                                                               | 3.433%                | 13,940    | 213,940     | 518,940                |
| 2036                                                                                           |                                                                                                                                                  |        |          |                                                             |                                                                                               |                       |           |                                                             |                                                                               |                       |           |                                                             | 200,000                                                                                               | 3.537%                | 7,074     | 207,074     | 207,074                |
| 2037                                                                                           |                                                                                                                                                  |        |          |                                                             |                                                                                               |                       |           |                                                             |                                                                               |                       |           |                                                             | 200,000                                                                                               | 0.000%                | -         | 200,000     | 200,000                |
| Total:                                                                                         | \$1,200,000                                                                                                                                      |        | \$71,475 | \$1,271,475                                                 | \$2,255,000                                                                                   |                       | \$284,281 | \$2,539,281                                                 | \$3,525,000                                                                   |                       | \$408,814 | \$3,933,814                                                 | \$2,000,000                                                                                           |                       | \$530,483 | \$2,530,483 | \$10,275,053           |

| Issuer: Type: Series: Dated Date Original Par: Current Par: Enhancement: Call Provisions: Due: | CIMARRO                                    |                                  |                                |                                            |                                            |
|------------------------------------------------------------------------------------------------|--------------------------------------------|----------------------------------|--------------------------------|--------------------------------------------|--------------------------------------------|
| Calendar Year                                                                                  | Principal                                  | Coupon                           | Interest                       | Annual DS                                  | Annual<br>Debt Service                     |
| 2023<br>2024<br>2025<br>2026                                                                   | \$310,000<br>310,000<br>185,000<br>185,000 | ** %<br>0.270%<br>0.380%<br>** % | \$2,439<br>1,708<br>871<br>168 | \$312,439<br>311,708<br>185,871<br>185,168 | \$312,439<br>311,708<br>185,871<br>185,168 |
| Total:                                                                                         | \$990,000                                  |                                  | \$5,186                        | \$995,186                                  | \$995,186                                  |