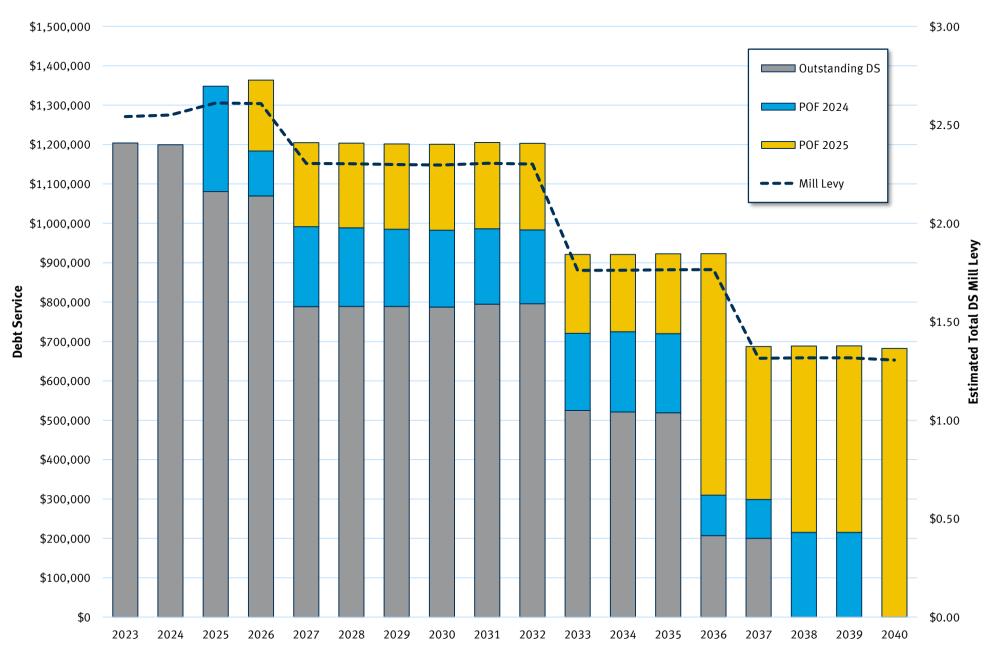

# Plan of Finance

|                                             | Tax Impact and Debt Service Schedules |                                    |                         |                          |                            |                            |                                 |                        |                                        |                                   |
|---------------------------------------------|---------------------------------------|------------------------------------|-------------------------|--------------------------|----------------------------|----------------------------|---------------------------------|------------------------|----------------------------------------|-----------------------------------|
| Current Debt Service and Mill Levy Schedule |                                       |                                    |                         |                          | Plar                       | of Finance and M           |                                 | Aggregate Tax Rate     |                                        |                                   |
|                                             | Growth<br>Factor                      | Projected<br>Assessed<br>Valuation | Current<br>Debt Service | Anticipated<br>Mill Levy | Series 2024<br>Spring Sale | Series 2025<br>Spring Sale | Projected Total<br>Debt Service | Projected<br>Mill Levy | Operational +<br>SB9 +HB33 Tax<br>Rate | Total<br>Residential<br>Mill Levy |
| Calendar<br>Year                            |                                       |                                    |                         | 95%                      | \$2,000,000                | \$3,000,000                |                                 | 95%                    |                                        | 95%                               |
| 2023                                        | 4.00%                                 | \$489,302,284                      | \$1,203,965             | \$2.542                  | 2023 Election              |                            | \$1,203,965                     | \$2.542                | \$2.375                                | \$4.917                           |
| 2024                                        | 4.00%                                 | 508,874,375                        | 1,199,396               | 2.550                    |                            |                            | 1,199,396                       | 2.550                  | 2.375                                  | 4.925                             |
| 2025                                        | 4.00%                                 | 529,229,350                        | 1,080,676               | 2.149                    | \$267,500                  |                            | 1,348,176                       | 2.612                  | 2.375                                  | 4.987                             |
| 2026                                        | 4.00%                                 | 550,398,524                        | 1,069,726               | 2.046                    | 114,000                    | \$180,000                  | 1,363,726                       | 2.608                  | 2.375                                  | 4.983                             |
| 2027                                        | 0.00%                                 | 550,398,524                        | 788,688                 | 1.508                    | 202,750                    | 213,500                    | 1,204,938                       | 2.304                  | 2.375                                  | 4.679                             |
| 2028                                        | 0.00%                                 | 550,398,524                        | 789,056                 | 1.509                    | 199,500                    | 215,250                    | 1,203,806                       | 2.302                  | 2.375                                  | 4.677                             |
| 2029                                        | 0.00%                                 | 550,398,524                        | 788,884                 | 1.509                    | 196,125                    | 216,750                    | 1,201,759                       | 2.298                  | 2.375                                  | 4.673                             |
| 2030                                        | 0.00%                                 | 550,398,524                        | 787,460                 | 1.506                    | 195,125                    | 218,000                    | 1,200,585                       | 2.296                  | 2.375                                  | 4.671                             |
| 2031                                        | 0.00%                                 | 550,398,524                        | 794,852                 | 1.520                    | 191,375                    | 219,000                    | 1,205,227                       | 2.305                  | 2.375                                  | 4.680                             |
| 2032                                        | 0.00%                                 | 550,398,524                        | 795,981                 | 1.522                    | 187,500                    | 219,750                    | 1,203,231                       | 2.301                  | 2.375                                  | 4.676                             |
| 2033                                        | 0.00%                                 | 550,398,524                        | 524,617                 | 1.003                    | 196,000                    | 200,250                    | 920,867                         | 1.761                  | 2.375                                  | 4.136                             |
| 2034                                        | 0.00%                                 | 550,398,524                        | 520,924                 | 0.996                    | 203,750                    | 196,500                    | 921,174                         | 1.762                  | 2.375                                  | 4.137                             |
| 2035                                        | 0.00%                                 | 550,398,524                        | 518,940                 | 0.992                    | 200,750                    | 202,750                    | 922,440                         | 1.764                  | 2.375                                  | 4.139                             |
| 2036                                        | 0.00%                                 | 550,398,524                        | 207,074                 | 0.396                    | 102,500                    | 613,500                    | 923,074                         | 1.765                  | 2.375                                  | 4.140                             |
| 2037                                        | 0.00%                                 | 550,398,524                        | 200,000                 | 0.382                    | 98,750                     | 388,500                    | 687,250                         | 1.314                  | 2.375                                  | 3.689                             |
| 2038                                        | 0.00%                                 | 550,398,524                        |                         |                          | 215,000                    | 473,500                    | 688,500                         | 1.317                  | 2.375                                  | 3.692                             |
| 2039                                        | 0.00%                                 | 550,398,524                        |                         |                          | 215,250                    | 473,500                    | 688,750                         | 1.317                  | 2.375                                  | 3.692                             |
| 2040                                        | 0.00%                                 | 550,398,524                        |                         |                          |                            | 682,500                    | 682,500                         | 1.305                  | 2.375                                  | 3.680                             |
| Totals:                                     |                                       |                                    | \$11,270,239            |                          | \$2,785,875                | \$4,713,250                | \$18,769,364                    |                        |                                        |                                   |