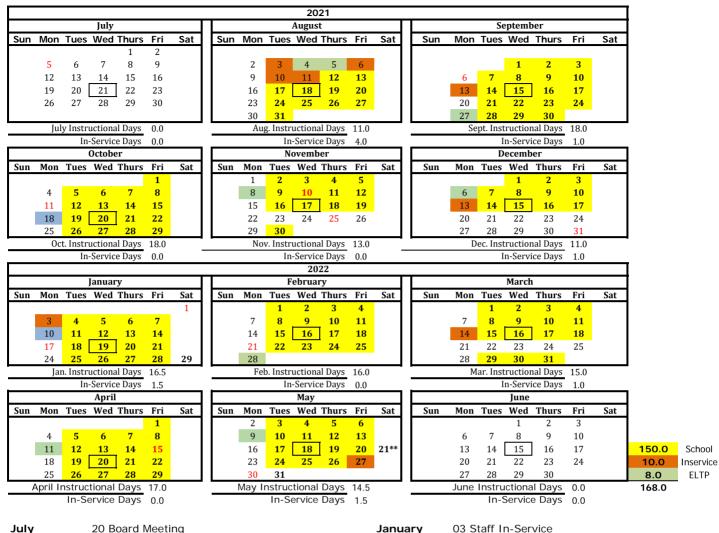

| July      | 20 Board Meeting                | January  | 03 Staff In-Service             |
|-----------|---------------------------------|----------|---------------------------------|
|           |                                 |          | 10 P/T Conferences              |
| August    | 03, 06, 10-11 Staff In-Service  |          | 19 Board Meeting                |
|           | 04-05 Student Assessment        |          | 29 Band Boot Camp               |
|           | 11 New Student Enrollment Day   |          | ·                               |
|           | 12 First Day of School          | February | 16 Board Meeting                |
|           | 18 Board Meeting                |          | 28 Extended Learning School Day |
|           | <b>C</b>                        |          | .,                              |
| September | 13 Staff In-Service             | March    | 14 Staff In-Service             |
| -         | 15 Board Meeting                |          | 16 Board Meeting                |
|           | 27 Extended Learning School Day |          | 22-25 Spring Break              |
|           | 3                               |          | 3 1                             |
| October   | 18 P/T Conferences              |          |                                 |
|           | 20 Board Meeting                | April    | 11 Extended Learning School Day |
|           |                                 | -        | 20 Board meeting                |
| November  | 08 Extended Learning School Day |          | .,                              |
|           | 17 Board Meeting                | May      | 09 Extended Learning School Day |
|           | 23-26 Thanksgiving Break        |          | 18 Board Meeting                |
|           | 3 3 3                           |          | 21** Graduation                 |
| December  | 06 Extended Learning School Day |          | 26 Students Dismiss at 1:00pm   |
|           | 13 Staff In-Service             |          | 26 Staff In-Service pm          |
|           | 15 Board Meeting                |          | 27 Staff In-Service             |
|           | 21-31 Winter Break              |          | 27 Stail III Service            |
|           | Zi di wiita bidak               | June     | 15 Board Meeting                |
|           |                                 | Julie    | 10 Doard Meeting                |

Thanksgiving Break: School will dismiss at regular time on November 19.

School will resume at regular time on Nov. 30.

School will dismiss at regular time on December 17. Christmas Break:

School will resume at regular time on January 4.

School will dismiss at regular time on March 18. Spring Break:

School will resume at regular time on March 29.

October 18 and January 10 Parent/Teacher Conferences:

|                          | PD HOURS |            |    |                 |
|--------------------------|----------|------------|----|-----------------|
| Staff In-Service:        | 8        | August     | 3  |                 |
|                          | 8        | August     | 6  |                 |
|                          | 8        | August     | 10 |                 |
|                          | 8        | August     | 11 |                 |
|                          | 8        | September  | 13 |                 |
| counts as school day     | 0        | October    | 18 | P/T Conferences |
|                          | 8        | December   | 13 |                 |
|                          | 8        | January    | 3  |                 |
| 1/2 counts as school day | 4        | January    | 10 | P/T Conferences |
|                          | 8        | March      | 14 |                 |
|                          | 4        | May        | 26 |                 |
|                          | 8        | May        | 27 | PM              |
|                          | 80       |            |    | 27              |
| Edulastic Testing:       |          | Quarter 1: |    |                 |
|                          |          | Quarter 2: |    |                 |
|                          |          | Quarter 3: |    |                 |