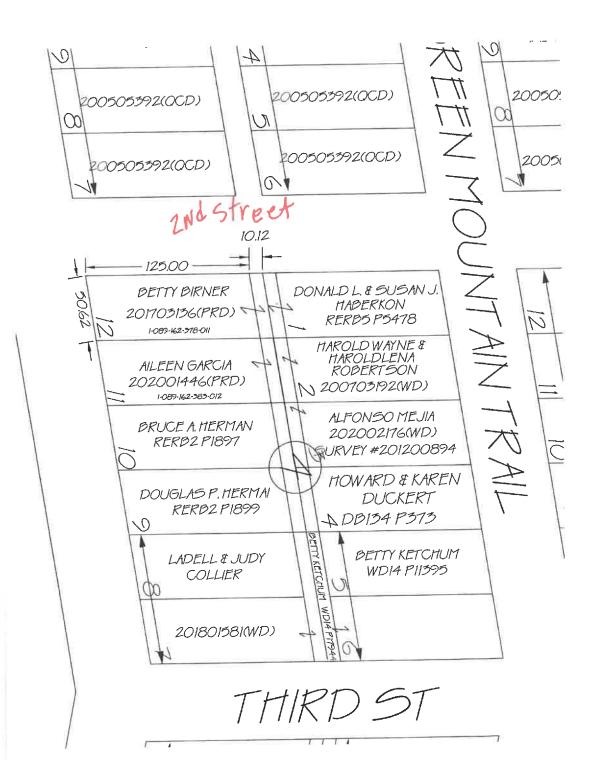

| Вотоwег          | Cimarron Municiple Schools |        |        |         | File No. | Cimarror | n Schools |
|------------------|----------------------------|--------|--------|---------|----------|----------|-----------|
| Property Address | Lot 12 Blk 4 Lake Ave      |        |        |         |          |          |           |
| City             | Eagle Nest                 | County | Colfax | State 1 | NM       | Zip Code | 87718     |
| Lender/Client    | Cimarron Municiple Schools |        |        |         |          |          |           |