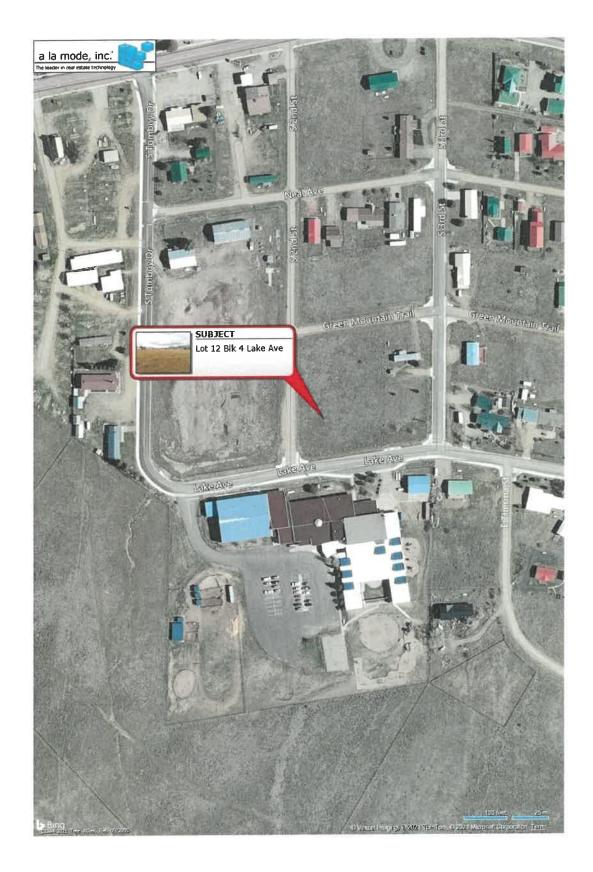

| Вотоwег          | Cimarron Municiple Schools |        |        |         | File No. | Cimarror | n Schools |
|------------------|----------------------------|--------|--------|---------|----------|----------|-----------|
| Property Address | Lot 12 Blk 4 Lake Ave      |        |        |         |          |          |           |
| City             | Eagle Nest                 | County | Colfax | State 1 | NM       | Zip Code | 87718     |
| Lender/Client    | Cimarron Municiple Schools |        |        |         |          |          |           |