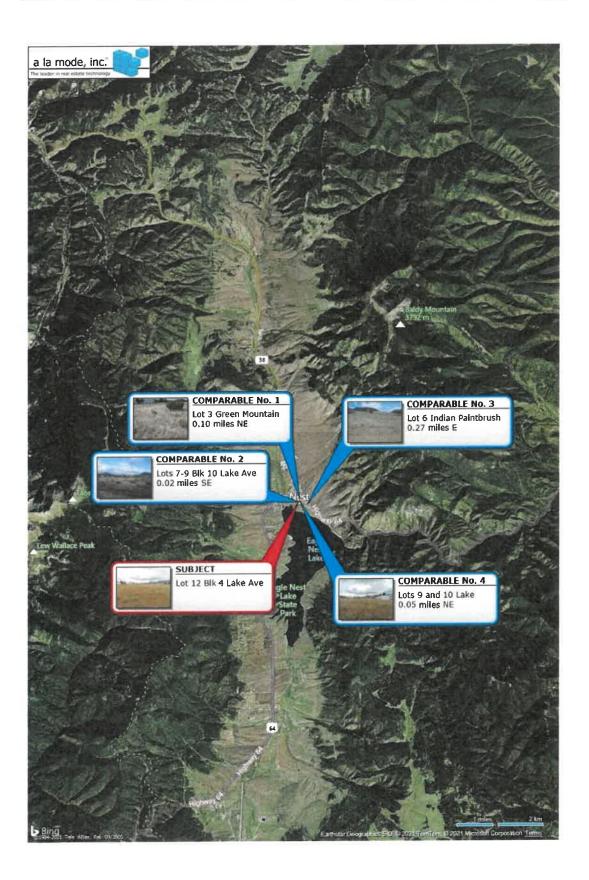

| Вотоwег          | Cimarron Municiple Schools |        |        |         | File No. | Cimarror | n Schools |
|------------------|----------------------------|--------|--------|---------|----------|----------|-----------|
| Property Address | Lot 12 Blk 4 Lake Ave      |        |        |         |          |          |           |
| City             | Eagle Nest                 | County | Colfax | State 1 | NM       | Zip Code | 87718     |
| Lender/Client    | Cimarron Municiple Schools |        |        |         |          |          |           |