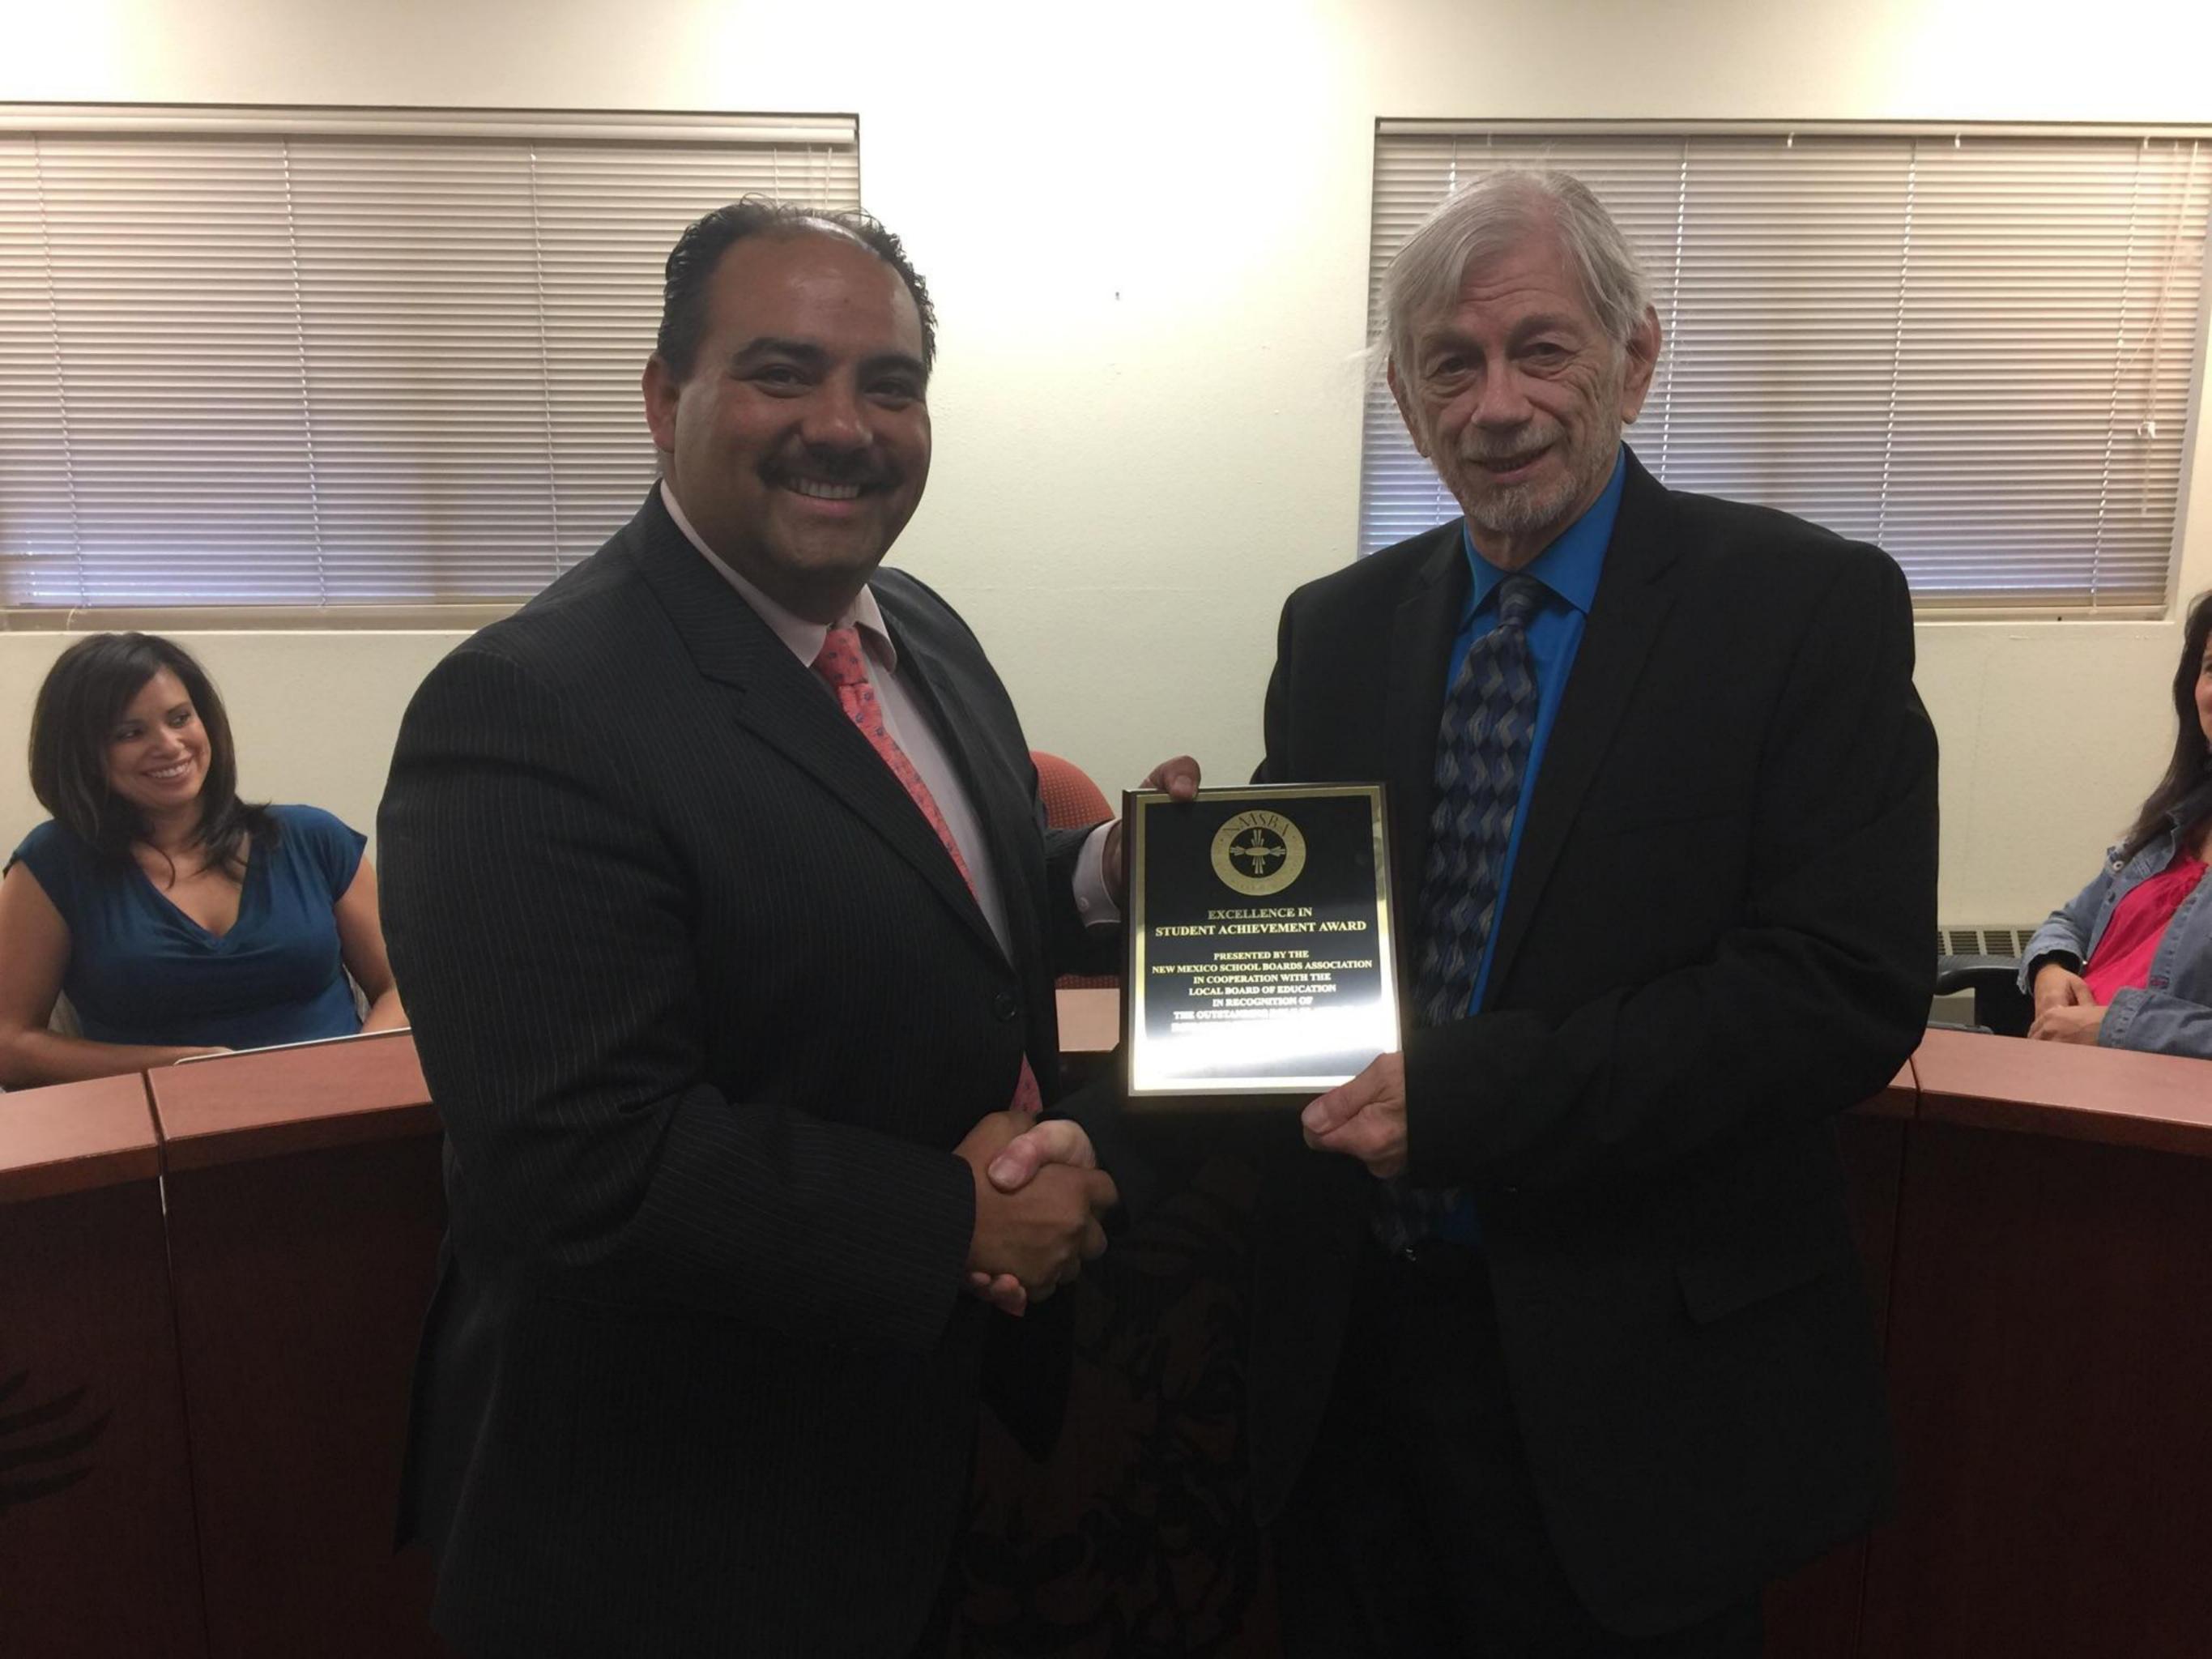

### DRAFT MINUTES

CIMARRON MUNICIPAL SCHOOLS BOARD OF EDUCATION REGULAR MEETING

Cimarron Elementary/Middle Schools Wednesday, May 17, 2017 - 6:30 pm

- I. Call to Order
  - Mr. Anderson called meeting to order at 6:31 pm.
- II. Roll Call
  - Mr. Anderson, President; Mr. Wier, Vice-President; Ms. Lindsey, Secretary; Mrs. Garcia and Mr. Gonzales were all present. There was a quorum.
- III. Pledge of Allegiance
- IV. Consider Approval of Minutes (Action)
  - A. April 19, 2017 Regular Board Meeting
    - Ms. Lindsey made the motion to approve the Regular Board Meeting Minutes for April 19, 2017. Mr. Wier seconds the motion. The Board was polled: Mr. Anderson, I; Mr. Wier, I; Ms. Lindsey, I; Mrs. Garcia, I; Mr. Gonzales, I. The motion carries.
  - B. May 1, 2017 Special Board Meeting
    - Mr. Gonzales made the motion to approve the Special Board Meeting Minutes for May 1, 2017. Mr. Wier seconds the motion. The Board was polled: Mr. Anderson, I; Mr. Wier, I; Ms. Lindsey, I; Mrs. Garcia, I; Mr. Gonzales, I. The motion carries.
- V. Consider Approval of Agenda (Action)
  - Mr. Wier made the motion to approve the Agenda. Mrs. Garcia seconds the motion. The Board was polled: Mr. Anderson, I; Mr. Wier, I; Ms. Lindsey, I; Mrs. Garcia, I; Mr. Gonzales, I. The motion carries.
- VI. Public Forum
- VII. Student and Staff Recognitions
  - A. NMSBA Student Achievement Award
    - Mr. Adan Estrada was nominated to receive the NMSBA Student Achievement Award
- VIII. Presentations
- IX. Old Business (Discussion/Action)
  - Policy Advisory 127 Wellness 2<sup>nd</sup> Reading
     This Action Item was discussed but the Board Members did not vote.