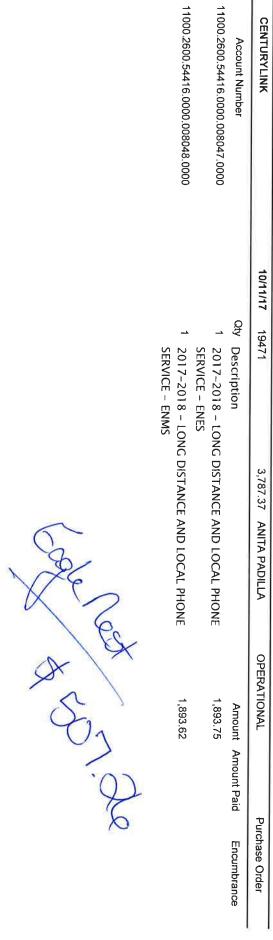

|                    |            |               |                         |                    |                              | Fiscal Year: 2017-2018            | Fiscal Y |
|                |            | Requester: All     | Reque      |               |                         |                    | DAC: All                     | and Encumprance                   | and E    |
|                |            | Project: All       | Project:   |               |                         | CENTURYLINK<br>All | Vendor: CENT Order Type: All | Purchase Order Pay History        | Purch    |
|                |            |                    |            |               |                         |                    |                              |                                   | Ì        |



7250

Item # 7249



Printed: 04/10/2018

10:15:28 AM



# **Cimarron Municipal Schools**

# **Disbursement Detail Listing**

Date Range:03/01/2018-03/31/2018

| Check Number      | Date                     | Voucher      | Payee                                            | Invoice                      | Account                                                                | Description                                                              | Amount                    |  |
|-------------------|--------------------------|--------------|--------------------------------------------------|------------------------------|------------------------------------------------------------------------|--------------------------------------------------------------------------|--------------------